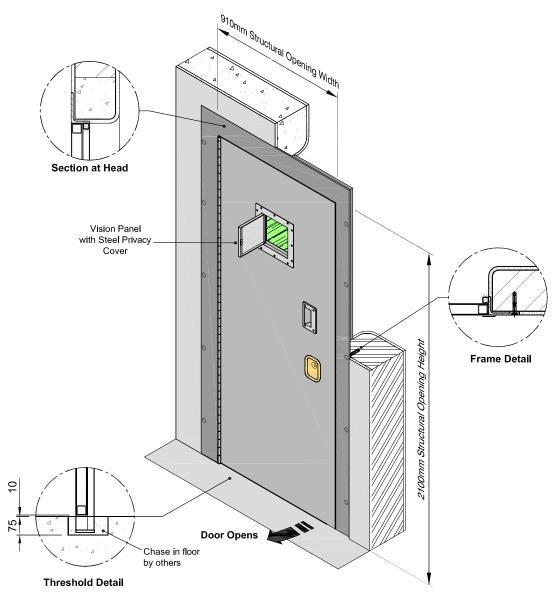

## **Specification**

- Door is constructed from a solid timber core sheeted both sides and all edges with 1.6mm thick zintec steel skins pressure bonded to core, interlocked and riveted to give a finished door thickness of 50mm.
- Door is mounted within a 125mm x 75mm x 8mm rolled steel and frame and hung from a substantial continuous hinge.
- Frame fixed into the structural opening with concealed 12mm dia sleeve anchors.
- 150mm square x 21mm thick laminated glass vision panel with hinged steel cover.
- Home Office Type 2 heavy duty mortice deadlock with adjustable keep.
- Recessed handle corridor side only.
- Tolerance between door panel and rebate conforms to current Home Office specification not to exceed 2mm.

## Finish

• One coat factory applied high build zinc phosphate primer to all mild steel surfaces.

## **Options**

- Vertical louvered viewer.
- Circular gasket free viewer.
- Concealed door closer.